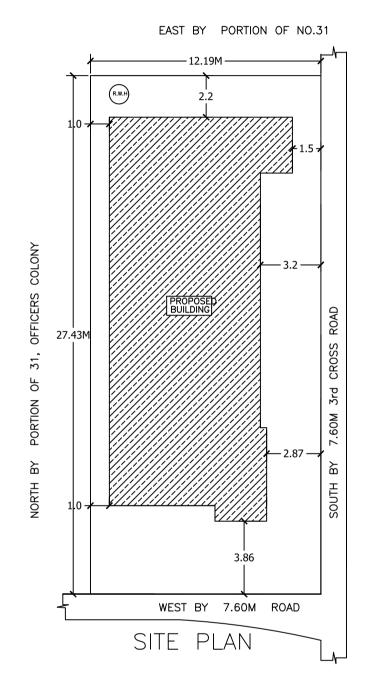

Note: Earlier plan sanction vide L.P No.

COLOR INDEX

PLOT BOUNDARY ABUTTING ROAD PROPOSED WORK (COVERAGE AREA) EXISTING (To be retained) EXISTING (To be demolished)

| VERSION NO.: 1.0.11                                                |                                                                                                                                                                                                                                                                                                                                                                                          |  |  |  |
|--------------------------------------------------------------------|------------------------------------------------------------------------------------------------------------------------------------------------------------------------------------------------------------------------------------------------------------------------------------------------------------------------------------------------------------------------------------------|--|--|--|
| VERSION DATE: 01/11/2018                                           |                                                                                                                                                                                                                                                                                                                                                                                          |  |  |  |
|                                                                    |                                                                                                                                                                                                                                                                                                                                                                                          |  |  |  |
| Plot Use: Residential                                              |                                                                                                                                                                                                                                                                                                                                                                                          |  |  |  |
| Plot SubUse: Plotted Resi development                              |                                                                                                                                                                                                                                                                                                                                                                                          |  |  |  |
| Land Use Zone: Residential (Main)                                  |                                                                                                                                                                                                                                                                                                                                                                                          |  |  |  |
| Plot/Sub Plot No.: 31/1                                            |                                                                                                                                                                                                                                                                                                                                                                                          |  |  |  |
| Khata No. (As per Khata Extract): -                                |                                                                                                                                                                                                                                                                                                                                                                                          |  |  |  |
| Locality / Street of the property: MSO COLONY, SEVANGAR,BANGALORE. | MARUTHI                                                                                                                                                                                                                                                                                                                                                                                  |  |  |  |
|                                                                    |                                                                                                                                                                                                                                                                                                                                                                                          |  |  |  |
|                                                                    |                                                                                                                                                                                                                                                                                                                                                                                          |  |  |  |
|                                                                    |                                                                                                                                                                                                                                                                                                                                                                                          |  |  |  |
|                                                                    |                                                                                                                                                                                                                                                                                                                                                                                          |  |  |  |
|                                                                    | SQ.MT.                                                                                                                                                                                                                                                                                                                                                                                   |  |  |  |
| (A)                                                                | 334.37                                                                                                                                                                                                                                                                                                                                                                                   |  |  |  |
| (A-Deductions)                                                     | 334.37                                                                                                                                                                                                                                                                                                                                                                                   |  |  |  |
|                                                                    |                                                                                                                                                                                                                                                                                                                                                                                          |  |  |  |
| 00 %)                                                              | 250.78                                                                                                                                                                                                                                                                                                                                                                                   |  |  |  |
| 3 %)                                                               | 173.96                                                                                                                                                                                                                                                                                                                                                                                   |  |  |  |
| ,                                                                  | 173.96                                                                                                                                                                                                                                                                                                                                                                                   |  |  |  |
| 97 % )                                                             |                                                                                                                                                                                                                                                                                                                                                                                          |  |  |  |
|                                                                    |                                                                                                                                                                                                                                                                                                                                                                                          |  |  |  |
| g regulation 2015 ( 1.75 )                                         | 585.15                                                                                                                                                                                                                                                                                                                                                                                   |  |  |  |
| nd II ( for amalgamated plot - )                                   | 0.00                                                                                                                                                                                                                                                                                                                                                                                     |  |  |  |
| erm.FAR )                                                          | 0.00                                                                                                                                                                                                                                                                                                                                                                                     |  |  |  |
| pact Zone ( - )                                                    | 0.00                                                                                                                                                                                                                                                                                                                                                                                     |  |  |  |
|                                                                    | 585.15                                                                                                                                                                                                                                                                                                                                                                                   |  |  |  |
|                                                                    | 159.34                                                                                                                                                                                                                                                                                                                                                                                   |  |  |  |
| %)                                                                 | 132.49                                                                                                                                                                                                                                                                                                                                                                                   |  |  |  |
|                                                                    | 301.74                                                                                                                                                                                                                                                                                                                                                                                   |  |  |  |
|                                                                    |                                                                                                                                                                                                                                                                                                                                                                                          |  |  |  |
|                                                                    | 283.41                                                                                                                                                                                                                                                                                                                                                                                   |  |  |  |
| ·                                                                  |                                                                                                                                                                                                                                                                                                                                                                                          |  |  |  |
|                                                                    | 349.95                                                                                                                                                                                                                                                                                                                                                                                   |  |  |  |
|                                                                    |                                                                                                                                                                                                                                                                                                                                                                                          |  |  |  |
|                                                                    |                                                                                                                                                                                                                                                                                                                                                                                          |  |  |  |
|                                                                    | VERSION DATE: 01/11/2018  Plot Use: Residential Plot SubUse: Plotted Resi development  Land Use Zone: Residential (Main) Plot/Sub Plot No.: 31/1 Khata No. (As per Khata Extract): -  Locality / Street of the property: MSO COLONY, SEVANGAR,BANGALORE.  (A) (A-Deductions)  (A) (A-Deductions)  g regulation 2015 ( 1.75 ) and II ( for amalgamated plot - ) arm.FAR ) acet Zone ( - ) |  |  |  |