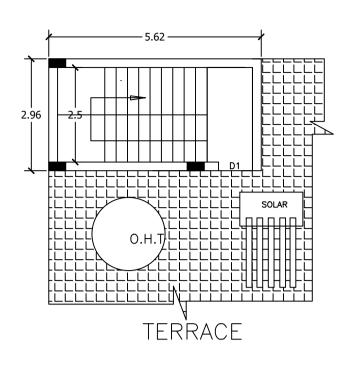

DETAILS OF RAIN WATER HARVESTING

is deemed cancelled.

BBMP/Ad.Com./EST/0039/20-2 subject to terms and

Designation : Assistant Director Town Planning (ADTP) Organization : BRUHAT BANGALORE

The modified plans are approved in accordance with the acceptance for approval by the Assistant director of town planning (EAST ) on date: Vide lp number :