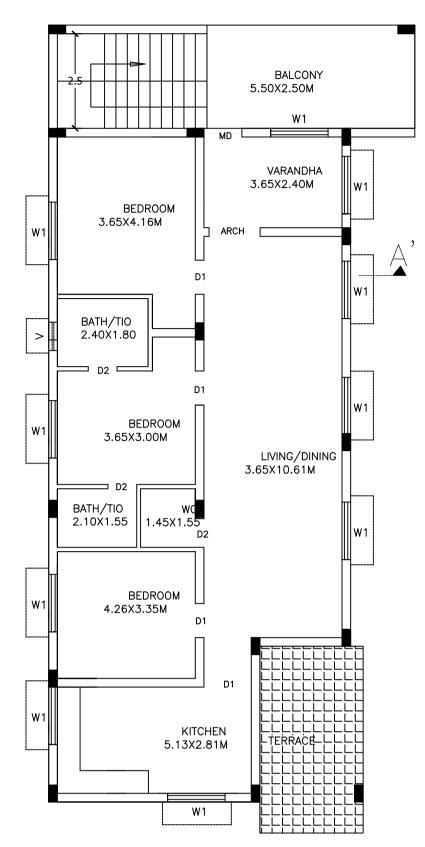

BEDROOM

3.22X2.81M

W1

CAR PARKING

WEST BY 7.60M ROAD

EXISTING GROUND FLOOR PLAN

2.50X5.50M

3.65X4.26M

1.80X2.81

CRO

7

M09

 $\mathbb{R}^{4}$ 

SOUTH



PROPOSED FIRST FLOOR PLAN









# Required Parking(Table 7a)

| Block                    | Туре        | SubUse                      | Area     | Ur    | nits  | Car        |       |       |  |
|--------------------------|-------------|-----------------------------|----------|-------|-------|------------|-------|-------|--|
| Name                     | i ype       | Subuse                      | (Sq.mt.) | Reqd. | Prop. | Reqd./Unit | Reqd. | Prop. |  |
| A (B<br>K SHOME)         | Residential | Plotted Resi<br>development | 50 - 225 | 1     | -     | 1          | 2     | -     |  |
|                          | Total :     |                             | -        | -     | -     | -          | 2     | 2     |  |
| Parking Check (Table 7b) |             |                             |