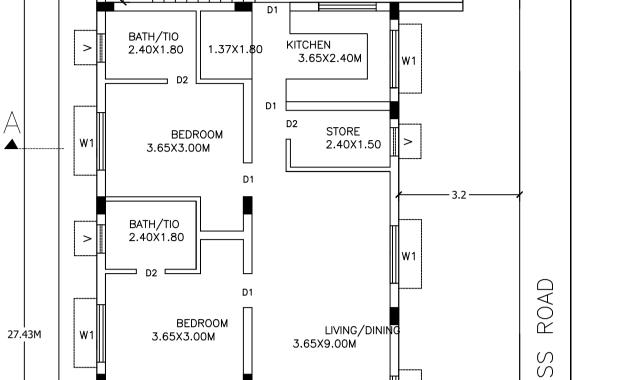

BEDROOM

3.22X2.81M

W1

CAR PARKING

WEST BY 7.60M ROAD

EXISTING GROUND FLOOR PLAN

2.50X5.50M

3.65X4.26M