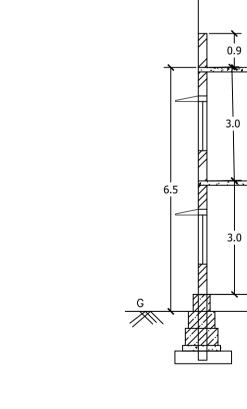

BEDROOM

3.22X2.81M

W1

CAR PARKING

WEST BY 7.60M ROAD

EXISTING GROUND FLOOR PLAN

2.50X5.50M

3.65X4.26M

1.80X2.81

CRO

7

M09

 $\mathbb{R}^{4}$ 

SOUTH



PROPOSED FIRST FLOOR PLAN









# Required Parking(Table 7a)

| Block                    | Туре        | SubUse                      | Area     | Ur    | nits  | Car        |       |       |  |
|--------------------------|-------------|-----------------------------|----------|-------|-------|------------|-------|-------|--|
| Name                     | i ype       | Subuse                      | (Sq.mt.) | Reqd. | Prop. | Reqd./Unit | Reqd. | Prop. |  |
| A (B<br>K SHOME)         | Residential | Plotted Resi<br>development | 50 - 225 | 1     | -     | 1          | 2     | -     |  |
|                          | Total :     |                             | -        | -     | -     | -          | 2     | 2     |  |
| Parking Check (Table 7b) |             |                             |          |       |       |