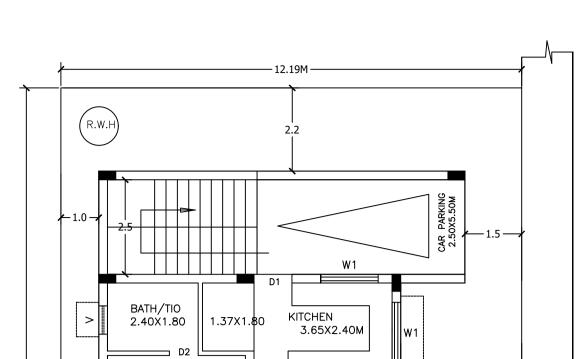

BEDROOM

3.22X2.81M

W1

CAR PARKING

WEST BY 7.60M ROAD

EXISTING GROUND FLOOR PLAN

2.50X5.50M

3.65X4.26M